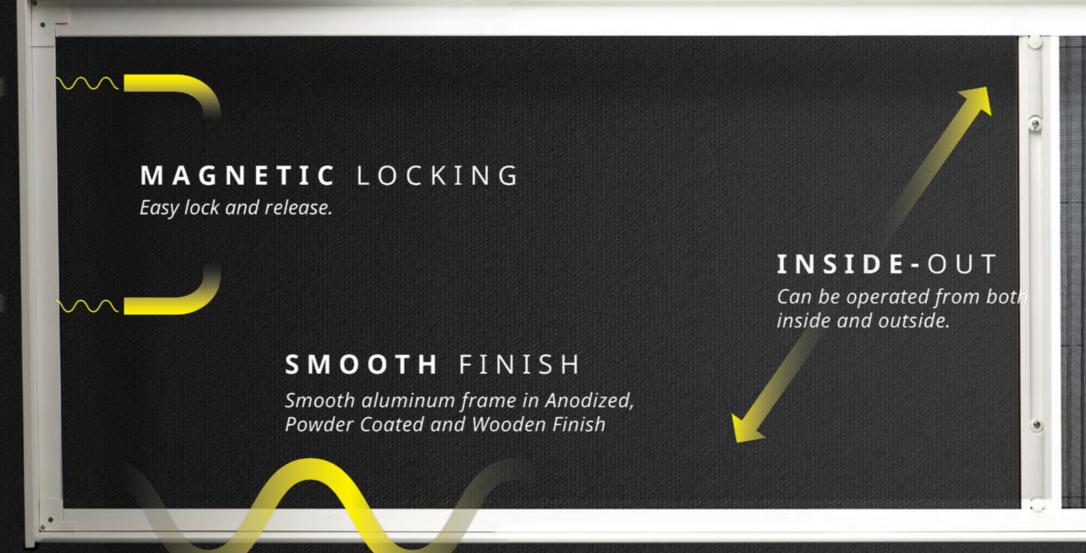

## **PVL**22 | Smooth as silk

proof polyester mesh

#### **PERFECT FOR:**

Sliding Windows & Doors | Sliding Folding Doors | Casements

PVL22 | Uno Max. Width: 2,500 mm | Max. Height: 3,000 mm Note: Maximum Height and Width will be determined by the Height-Width Ratio