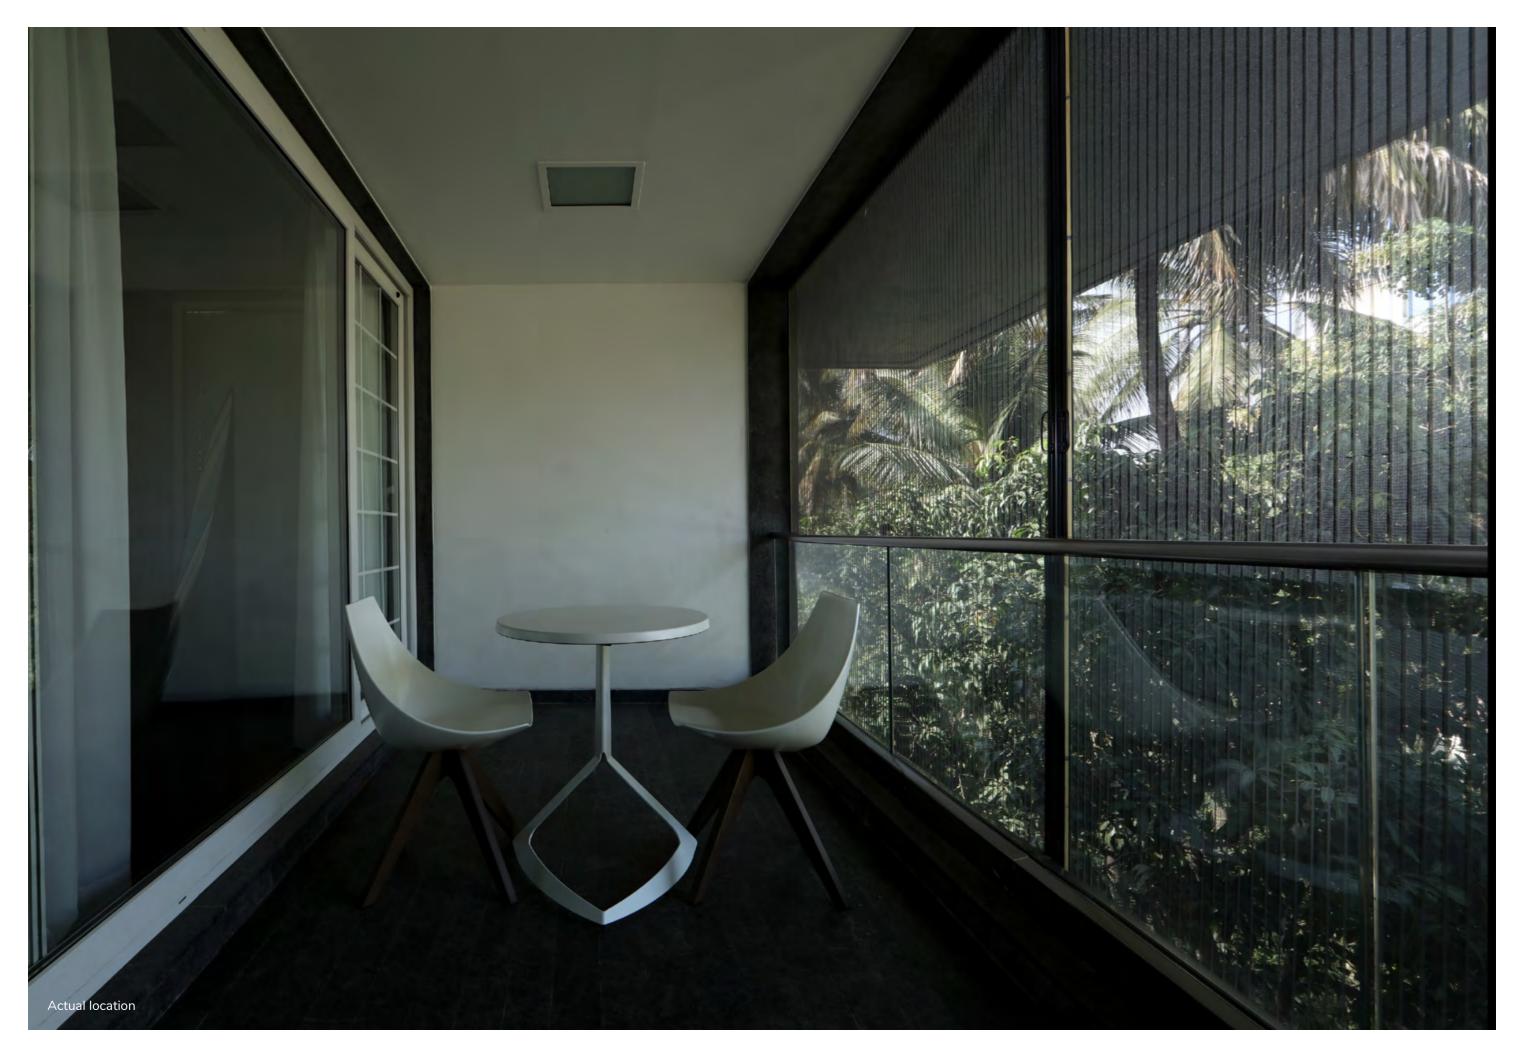

## **PVL**22 | Smooth as silk

proof polyester mesh

#### **PERFECT FOR:**

Sliding Windows & Doors | Sliding Folding Doors | Casements

PVL22 | Uno Max. Width: 2,500 mm | Max. Height: 3,000 mm Note: Maximum Height and Width will be determined by the Height-Width Ratio