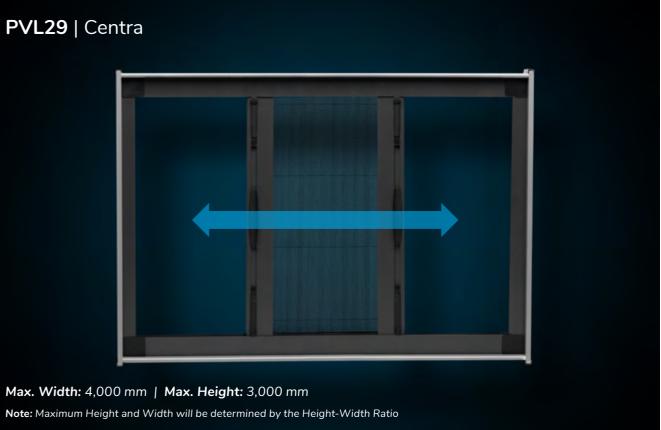

# INTRODUCING **PVL29 A Screen Revolution!**

#### **RE-INFORCED** PULLBAR *No more buckling*

or bending.

Max. Width: 4,500 mm | Max. Height: 3,000 mm Note: Maximum Height and Width will be determined by the Height-Width Ratio

#### PVL29 | Centra