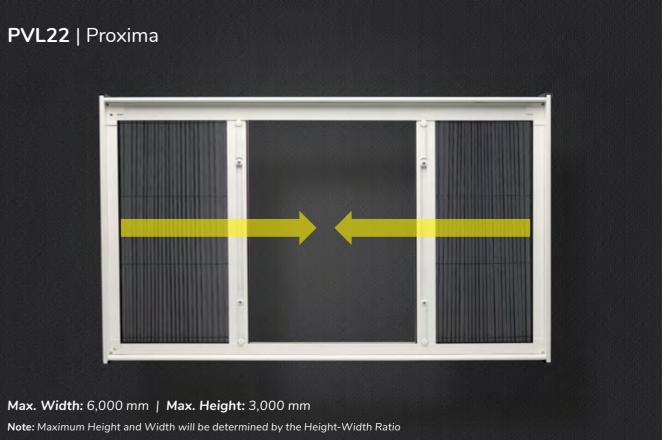

## **PVL**22 | Smooth as silk

proof polyester mesh

#### **PERFECT FOR:**

Sliding Windows & Doors | Sliding Folding Doors | Casements

PVL22 | Uno Max. Width: 2,500 mm | Max. Height: 3,000 mm Note: Maximum Height and Width will be determined by the Height-Width Ratio

#### PVL22 | Centra

Max. Width: 2,500 mm | Max. Height: 3,000 mm

MeshWorkz.com