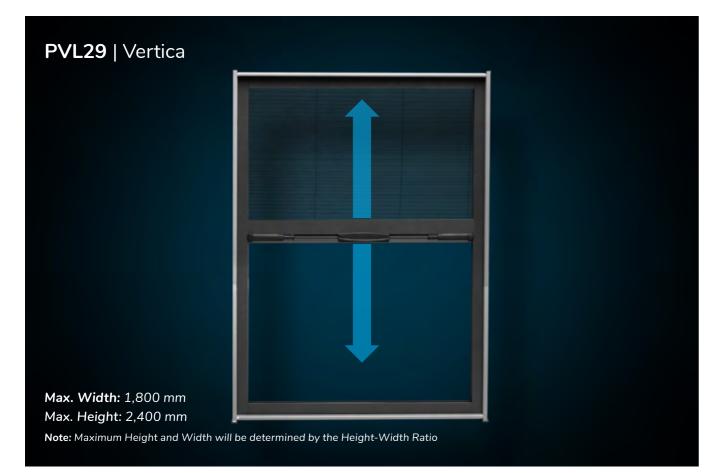

# INTRODUCING **PVL29 A Screen Revolution!**

#### **PERFECT FOR:**

Sliding Windows & Doors | Slimline Windows | Sliding Folding Doors

### WINDSTRONG

Can withstand heavy wind force

#### **RE-INFORCED** PULLBAR *No more buckling*

or bending.

Max. Width: 4,500 mm | Max. Height: 3,000 mm Note: Maximum Height and Width will be determined by the Height-Width Ratio