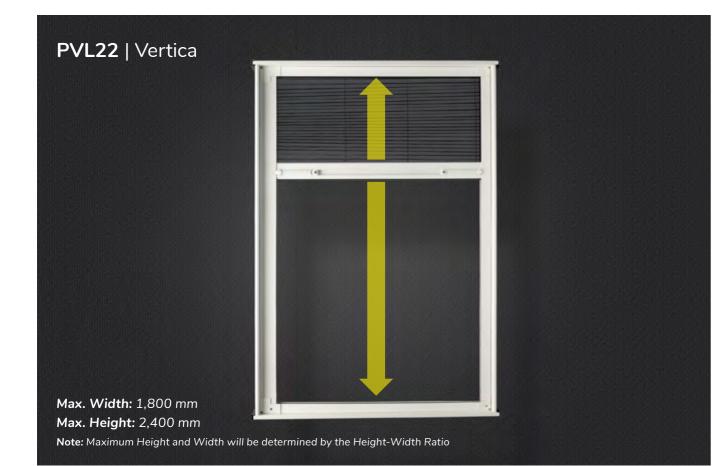

#### **PERFECT FOR:**

Sliding Windows & Doors | Sliding Folding Doors | Casements

PVL22 | Uno Max. Width: 2,500 mm | Max. Height: 3,000 mm Note: Maximum Height and Width will be determined by the Height-Width Ratio