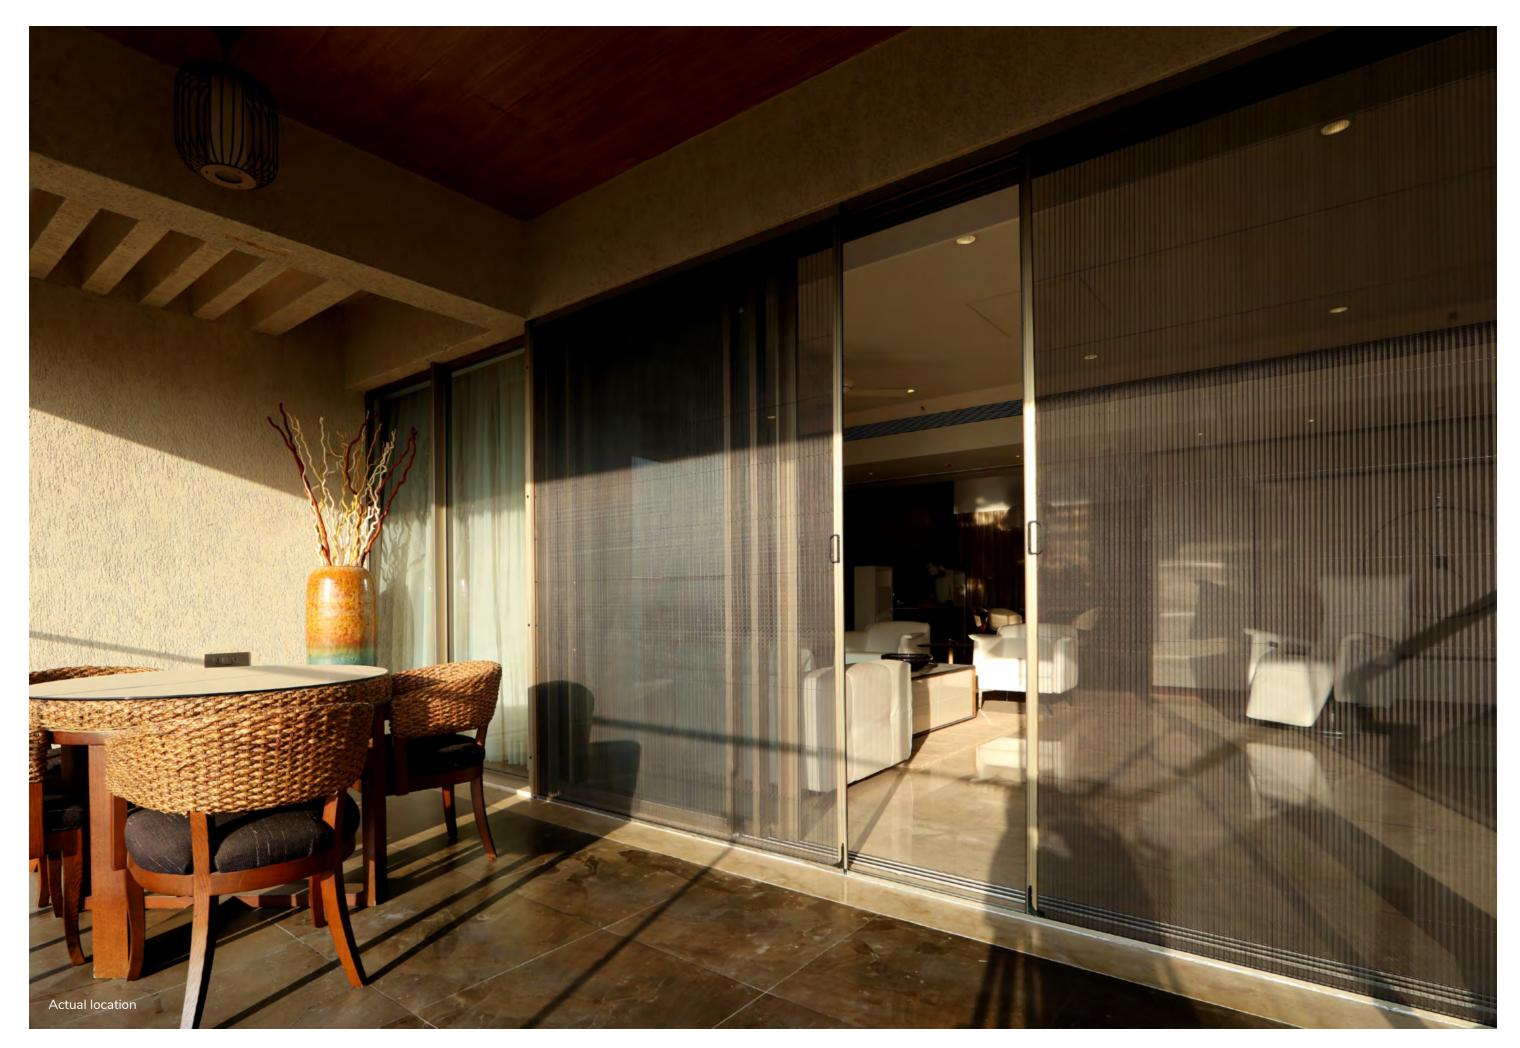

## **PVL**22 | Smooth as silk

proof polyester mesh

#### **PERFECT FOR:**

Sliding Windows & Doors | Sliding Folding Doors | Casements

PVL22 | Uno Max. Width: 2,500 mm | Max. Height: 3,000 mm Note: Maximum Height and Width will be determined by the Height-Width Ratio