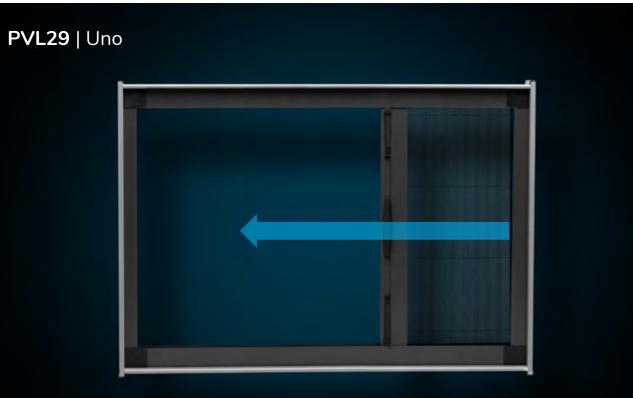

# INTRODUCING **PVL29 A Screen Revolution!**

#### **PERFECT FOR:**

Sliding Windows & Doors | Slimline Windows | Sliding Folding Doors