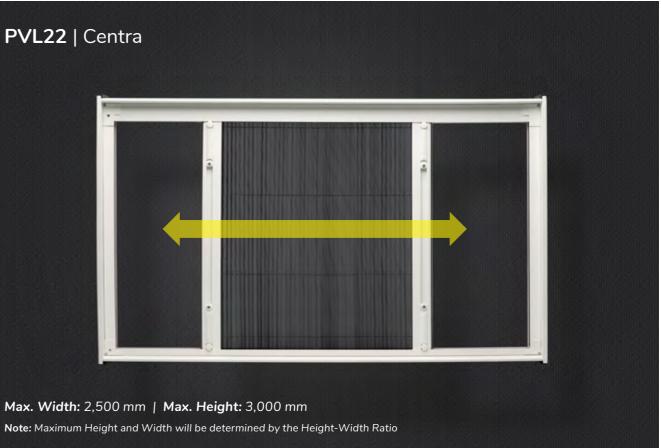

#### PVL29 | Centra

#### PVL22 | Centra

Max. Width: 2,500 mm | Max. Height: 3,000 mm

MeshWorkz.com