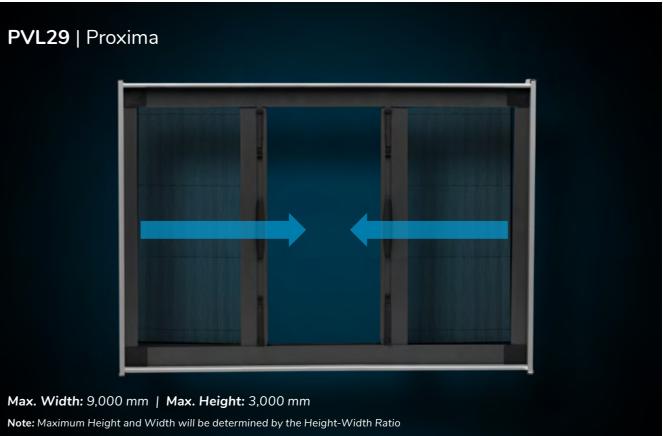

# INTRODUCING **PVL29 A Screen Revolution!**

#### **PERFECT FOR:**

Sliding Windows & Doors | Slimline Windows | Sliding Folding Doors