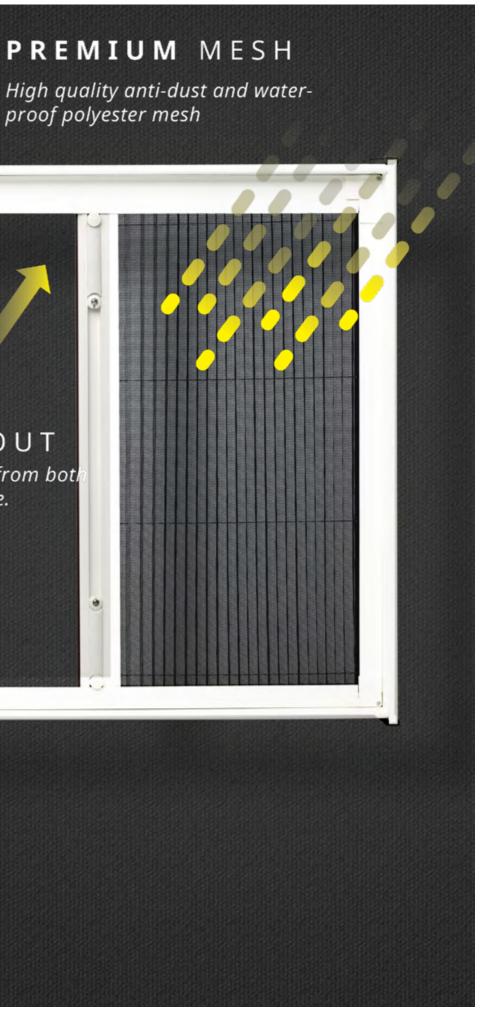

's request we have not shared their full details. If you need more information, please write to **sales@meshworkz.ae** 

MeshWorkz<sup>®</sup> is a Registered Trademark and © Copyright. All rights reserved. Trademark to be used only with prior permission.



# INTRODUCING **PVL29 A Screen Revolution!**





#### **PERFECT FOR:**

Sliding Windows & Doors | Slimline Windows | Sliding Folding Doors

### WINDSTRONG

Can withstand heavy wind force

#### **RE-INFORCED** PULLBAR *No more buckling*

or bending.





Max. Width: 4,500 mm | Max. Height: 3,000 mm Note: Maximum Height and Width will be determined by the Height-Width Ratio

#### PVL29 | Centra





## **PVL**22 | Smooth as silk

proof polyester mesh



#### **PERFECT FOR:**

Sliding Windows & Doors | Sliding Folding Doors | Casements





PVL22 | Uno Max. Width: 2,500 mm | Max. Height: 3,000 mm Note: Maximum Height and Width will be determined by the Height-Width Ratio

#### PVL22 | Centra



Max. Width: 2,500 mm | Max. Height: 3,000 mm























MeshWorkz.com

#### INDIA: Kelegent Metaplast India Pvt. Ltd.,

Industrial Shed #7, Survey # 24/2, Jadhavrao Industrial Estate, Nanded City, Sinhagad Road, Pune - 411041. info@meshworkz.com | +91 78880 27448

#### UAE: Global Window Metal Mesh Factory LLC,

Street #22, Shed #5, Industrial Area 15, Near Al Marai Depo, Maliha Road, Sharjah, UAE.

sales@meshworkz.ae | +971 6533 4459

 ${\sf MeshWorkz}^{\circledast} \text{ is a Registered Trademark and } \complement {\sf Copyright. All rights reserved.}$  Trademark to be used only with prior permission.