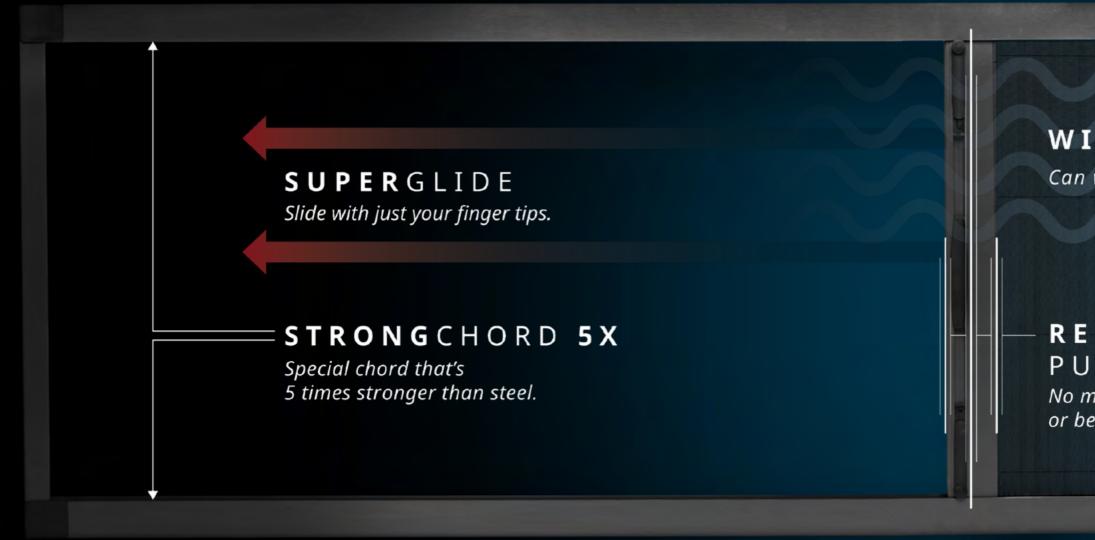

### WINDSTRONG

Can withstand heavy wind force

#### **RE-INFORCED** PULLBAR *No more buckling*

or bending.

Max. Width: 4,500 mm | Max. Height: 3,000 mm Note: Maximum Height and Width will be determined by the Height-Width Ratio