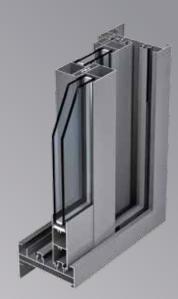

## Sections:

The sections in Gulf Extrusions line are produced by extruding aluminum on a wide range of presses starting with 800 tons to 4400 tons press. They are made of aluminum alloy 6060, 6063, 6082 and 6005 according to British Standard Specification for extrusion Dimension Tolerances BS EN 755-9:2008 and BS EN 12020-2:2008.

#### Frame

Tubular with a width of 105mm, a wide range of frames are available to suit most of the required applications in the building codes. A 125mm frame is available to widen the use of the system. Fly screen rail is embedded in the frames. It is made for internal and external fly screen depending on the project requirements.

#### Sash

Tubular straight, elegant and stylish. A wide range is available to cover all the needed applications and glass thickness.

### Assembly:

Assembly of the frames is done by 45° cut whereas the sashes are custom 90° cut.