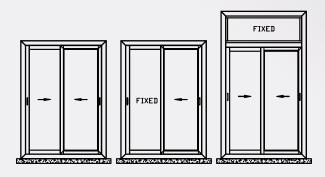

Sliding 105 mm GulfEx Series is a design concept to combine esthetics and performance. Full solution package is supported to fulfill the requirements to cover the needed applications. According to the American National Standard It is designed for heavy duty use,. The results have been impressive. All profiles are available in all colors in order to meet today's modern architectural requirements. For better performance of the system, alignment cleats for the frame and shutter are used. Specially designed EPDM Gaskets are made available with the system to enhance the performance and create easy assembly. Other accessories such as rollers and handles come as part of the system.

#### Frame

Tubular with a width of 105mm, a wide range of frames are available to suit most of the required applications in the building codes. A 125mm frame is available to widen the use of the system. Fly screen rail is embedded in the frames. It is made for internal and external fly screen depending on the project requirements.

#### Sash

Tubular straight, elegant and stylish. A wide range is available to cover all the needed applications and glass thickness.