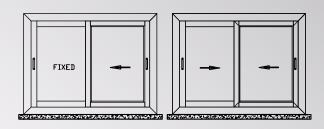

Sliding 105 mm GulfEx Series is a design concept to combine esthetics and performance. Full solution package is supported to fulfill the requirements to cover the needed applications. According to the American National Standard It is designed for heavy duty use,. The results have been impressive. All profiles are available in all colors in order to meet today's modern architectural requirements. For better performance of the system, alignment cleats for the frame and shutter are used. Specially designed EPDM Gaskets are made available with the system to enhance the performance and create easy assembly. Other accessories such as rollers and handles come as part of the system.

#### Frame

Tubular with a width of 105mm, a wide range of frames are available to suit most of the required applications in the building codes. A 125mm frame is available to widen the use of the system. Fly screen rail is embedded in the frames. It is made for internal and external fly screen depending on the project requirements.

#### Sash

Tubular straight, elegant and stylish. A wide range is available to cover all the needed applications and glass thickness.