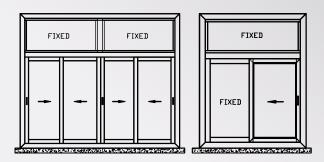

Sliding 105 mm GulfEx Series is a design concept to combine esthetics and performance. Full solution package is supported to fulfill the requirements to cover the needed applications. According to the American National Standard It is designed for heavy duty use,. The results have been impressive. All profiles are available in all colors in order to meet today's modern architectural requirements. For better performance of the system, alignment cleats for the frame and shutter are used. Specially designed EPDM Gaskets are made available with the system to enhance the performance and create easy assembly. Other accessories such as rollers and handles come as part of the system.

#### Frame

Tubular with a width of 105mm, a wide range of frames are available to suit most of the required applications in the building codes. A 125mm frame is available to widen the use of the system. Fly screen rail is embedded in the frames. It is made for internal and external fly screen depending on the project requirements.

#### Sash

Tubular straight, elegant and stylish. A wide range is available to cover all the needed applications and glass thickness.