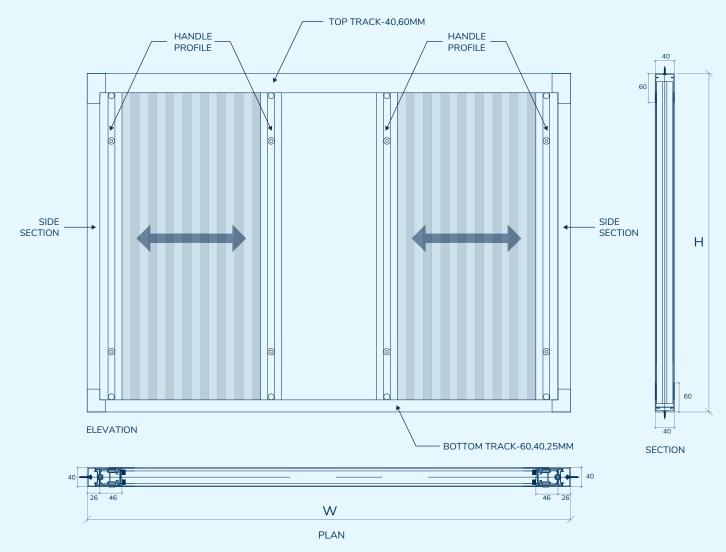

# **Double Centra**

### **PERFECT FOR:**

Wide Sliding Windows & Doors

# MAXIMUM SIZE LIMIT

WITH MESH OVERLAP WITHOUT MESH OVERLAP

WIDTH WIDTH

4,000 mm

6,000 mm 8,000 mm

HEIGHT HEIGHT

Note: Max. Height and Width will be determined by the Height-Width Ratio

3,000 mm