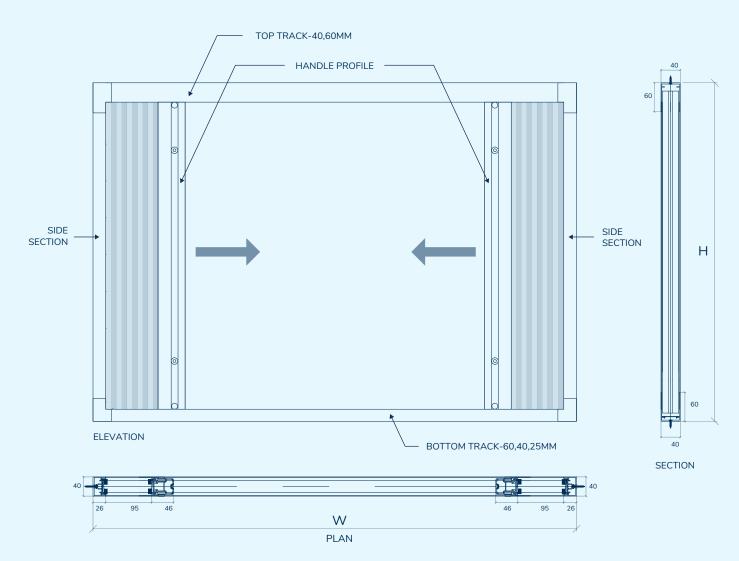

# Centra

### **PERFECT FOR:**

Sliding Windows & Doors

### **MAXIMUM SIZE LIMIT**

WITH MESH OVERLAP WITHOUT MESH OVERLAP

WIDTH WIDTH

3,000 mm 3,500 mm

HEIGHT HEIGHT

4,000 mm 3,000 mm

Note: Max. Height and Width will be determined by the Height-Width Ratio

PVL 39

### SECTIONAL AND INSTALLATION DETAILS

4,000 mm