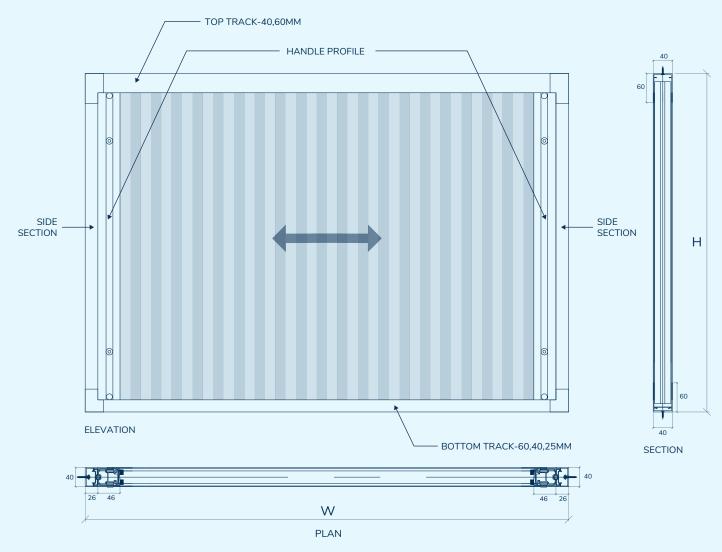

# Corner

### **PERFECT FOR:**

Terraces & balconies

# MAXIMUM SIZE LIMIT WITH MESH OVERLAP WIDTH 3,000 mm WIDTH 3,500 mm HEIGHT HEIGHT

Note: Max. Height and Width will be determined by the Height-Width Ratio

3,000 mm

### SECTIONAL AND INSTALLATION DETAILS

4,000 mm