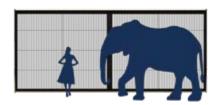

# Large Dimensions

PVL screens go as wide as 9 meters (29.5 feet) to 4 meters (13.1 feet)