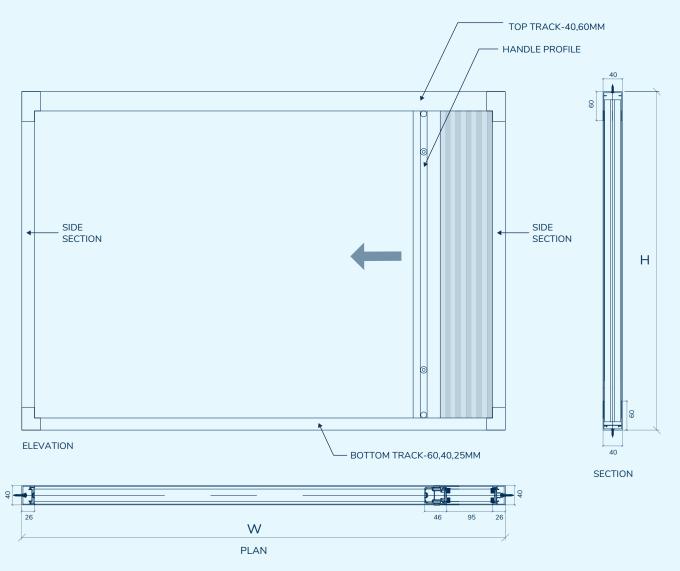

# Uno

### **PERFECT FOR:**

Casement, Doors & Windows, Sliding Windows & Doors, Sliding Folding Doors and Tilt & Turn Windows

# MAXIMUM SIZE LIMIT WITH MESH OVERLAP WIDTH 3,000 mm HEIGHT 4,000 mm WITHOUT MESH OVERLAP WITHOUT MESH OVERLAP HIGHT 4,000 mm 3,500 mm

Note: Max. Height and Width will be determined by the Height-Width Ratio

### SECTIONAL AND INSTALLATION DETAILS

4,000 mm