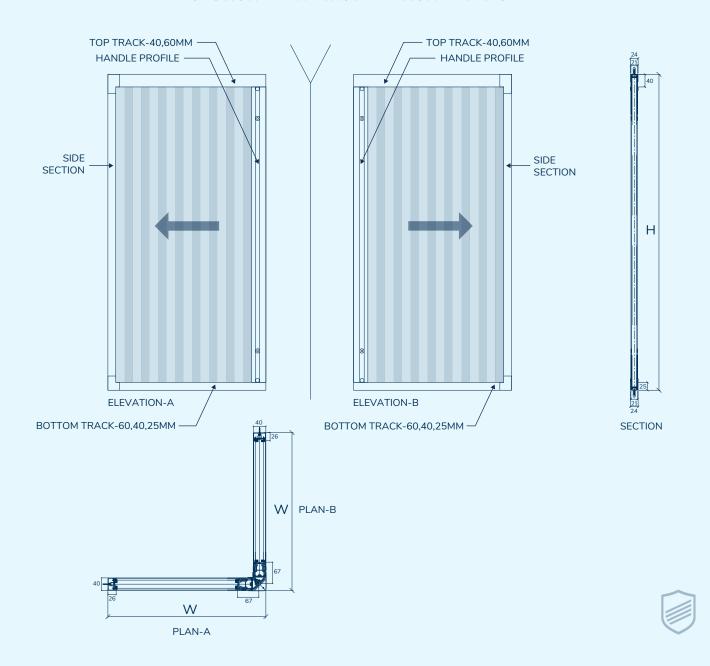

# Corner

### **PERFECT FOR:**

Terraces & balconies

# MAXIMUM SIZE LIMIT WITH MESH OVERLAP WIDTH 3,000 mm WIDTH 3,500 mm HEIGHT HEIGHT

Note: Max. Height and Width will be determined by the Height-Width Ratio

3,000 mm