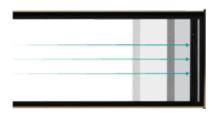

# Compact Mesh Technology

Our screens collapse from 9 meters to 2 inches, saving a lot of space