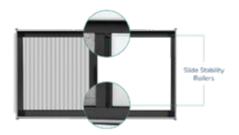

# One-finger operation.

Our slide stability rollers helps you operate the screen from any height, with just one-finger.